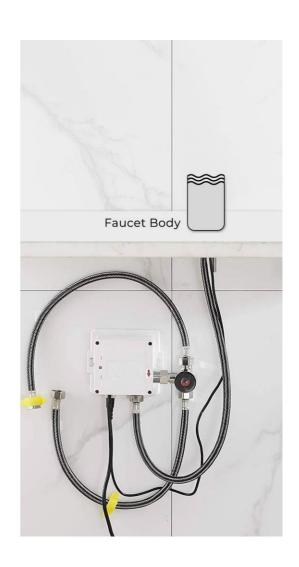

## Specs:

Electronic deck-mounted tap TOUCH FREE

Water flows as long as the hands are in the detection area

- Self-adjusting infrared detection
- Works on 230 / 9V transformer or 9V alkaline battery
- Low battery indicator light for replacement (low energy consumption, battery life approx.2 years or 250,000 cycles)
- Use parameters adjustable by remote control (flow time, detection length, temporary stop).
- Lead free to contribute to a purer drinking water supply
- 5 L / min flow limiter (1.9 L / min. On request)
- Operating pressure: 0.5 to 8.0 Bar