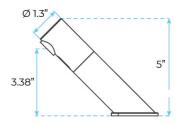

## FONTANA MILANO OIL RUBBED BRONZE DECK MOUNT AUTOMATIC COMMERCIAL SENSOR FAUCET SPECS

## Specs:

Electronic deck-mounted tap TOUCH FREE

Water flows as long as the hands are in the detection area

- Self-adjusting infrared detection
- Works on 230 / 9V transformer or 9V alkaline battery
- Low battery indicator light for replacement (low energy consumption, battery life approx.2 years or 250,000 cycles)
- Use parameters adjustable by remote control (flow time, detection length, temporary stop).
- Lead free to contribute to a purer drinking water supply
- 5 L / min flow limiter (1.9 L / min. On request)
- Operating pressure: 0.5 to 8.0 Bar