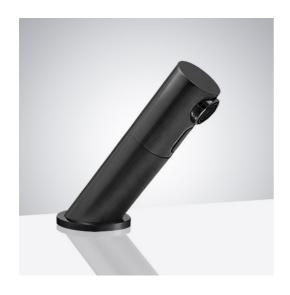

## FONTANA MILANO OIL RUBBED BRONZE DECK MOUNT AUTOMATIC COMMERCIAL SENSOR FAUCET SPECS

## Specs:

Electronic deck-mounted tap TOUCH FREE

Water flows as long as the hands are in the detection area

- Self-adjusting infrared detection
- Works on 230 / 9V transformer or 9V alkaline battery
- Low battery indicator light for replacement (low energy consumption, battery life approx.2 years or 250,000 cycles)
- Use parameters adjustable by remote control (flow time, detection length, temporary stop).
- Lead free to contribute to a purer drinking water supply
- 5 L / min flow limiter (1.9 L / min. On request)
- Operating pressure: 0.5 to 8.0 Bar