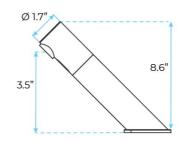

## FONTANA MILANO OIL RUBBED BRONZE DECK MOUNT AUTOMATIC COMMERCIAL SENSOR FAUCET SPECS

## Specs:

Electronic deck-mounted tap TOUCH FREE

Water flows as long as the hands are in the detection area

- Self-adjusting infrared detection
- Works on 230 / 9V transformer or 9V alkaline battery
- Low battery indicator light for replacement (low energy consumption, battery life approx.2 years or 250,000 cycles)
- Use parameters adjustable by remote control (flow time, detection length, temporary stop).
- Lead free to contribute to a purer drinking water supply
- 5 L / min flow limiter (1.9 L / min. On request)
- Operating pressure: 0.5 to 8.0 Bar